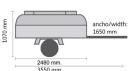

# MONTANA EVO FOLDING CAMPER



Any place can be wonderful - explore new sensations and camp in seconds in any field, near the sea, in the mountains or on the sore of a lake!

With minimum effort, you can travel wherever you want with whom you want and the maximum space to carry all you want!











#### Specifications

Max Gross weight Ex-Works Weight Wheels

#### Includes

Roof Rack Spare Wheel Carrier Corner Steadies Storage Locker

#### Optional

Inertia brake Awning

### 450/600 345 kg 145-13"

1900 mm. 1610 mm. 3510 mm.







#### **Accessories**



Advance



Storage Box and Kitchen unit



Luggage Rack parking cover



Bike Carrier



Parking support with or

without wheels



Flooring





## ADDITIONAL EXTRAS MONTANA EVO FOLDING CAMPER

#### **Included with Purchase**

Spare Wheel
Underbed Cargo Box 300ml
Jockey Wheel
Spirit Level
7-Pin Plug

#### **Additional Extras**

Brakes
Front Storage Box
Front Awning
Back Awning
Side Storage Legs
13-Pin Plug Adaptor
Fridge



### FINANCE OPTIONS AVAILABLE