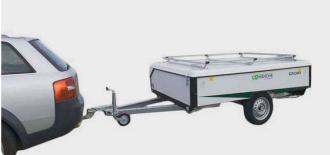

#### Specifications

Max Gross weight Ex-Works Weight Wheels

### 450/600 345 kg 145-13"

1900 mm. 1610 mm. 3510 mm.