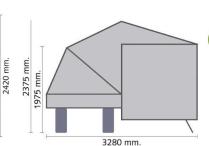

# MONTANA EVO FOLDING CAMPER



Any place can be wonderful - explore new sensations and camp in seconds in any field, near the sea, in the mountains or on the sore of a lake!

With minimum effort, you can travel wherever you want with whom you want and the maximum space to carry all you want!











#### Specifications

Max Gross weight Ex-Works Weight Wheels

#### Includes

Roof Rack Spare Wheel Carrier Corner Steadies Storage Locker

#### Optional

Inertia brake Awning

### 450/600 345 kg 145-13"

1900 mm. 1610 mm. 3510 mm.







#### **Accessories**



Advance



Storage Box and Kitchen unit



Luggage Rack parking cover



Bike Carrier



Parking support with or

without wheels



Flooring





## ADDITIONAL EXTRAS MONTANA EVO FOLDING CAMPER

#### **Included with Purchase**

Spare Wheel
Underbed Cargo Box 300ml
Jockey Wheel
Spirit Level
7-Pin Plug

#### **Additional Extras**

Brakes
Front Storage Box
Front Awning
Back Awning
Side Storage Legs
13-Pin Plug Adaptor
Fridge



### FINANCE OPTIONS AVAILABLE